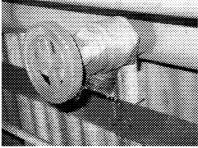

#### M171 – M174 Coal Conveyor Walkway Fire Protection Spray Lines, Hose Reels & Hydrants

Along the walkways of each rising conveyor are spray lines supplying spray risers containing a single spray nozzle. These spray lines shall be charged and the spray nozzle operation inspected, failed nozzles shall be replaced. Spray Line Signs are to be clearly visible at each spray line. Hose Reels & Hydrants are also spaced along each rising conveyor walkway. Inspect 5 metres of uncoiled Hose every 6 Months, and inspect the full Hose length every 12 months. Refer to accompanying HSB Walkway Maps for position of Spray Lines & Isolating Valves.

M172 Conveyor Spray Line Signage, Spray Line Risers & Spray Nozzle

M172 Conveyor Hose Reels & Hydrants

Authoriser: Rob Dugan Version: 3.1 CURRENT

DocID: 39540 Page 7 of 21 Issued: 18/01/2013

Review Date: 18/01/2018

Along the walkways of each rising conveyor are spray lines supplying spray risers containing a single spray nozzle. These spray lines shall be charged and the spray nozzle operation inspected, failed nozzles shall be replaced. Spray Line Signs are to be clearly visible at each spray line. Hose Reels & Hydrants are also spaced along each rising conveyor walkway. Inspect 5 metres of uncoiled Hose every 6 Months. Inspect the full Hose length every 12 months.