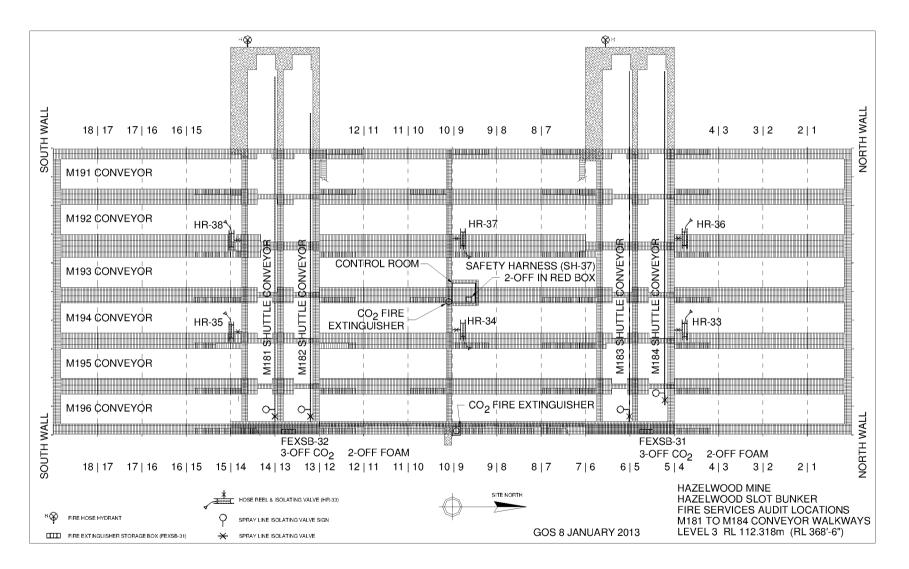

### M181 – M184 Shuttle Conveyor Fire Protection Spray Lines

Along the nominated shuttle conveyor walkway are spray lines with birdsmouth spray nozzles spaced at approximately 3 metre intervals. These spray lines are to be charged and inspected for failed nozzles, which shall be replaced. Signs are to be clearly visible at each spray line.

Refer to accompanying HSB Walkway Maps for position of Spray Lines & Isolating Valves.

| Plant<br>Item                                                                        | Observa                     | tions / Comments | Work Order<br>No. | Complete |  |  |  |
|--------------------------------------------------------------------------------------|-----------------------------|------------------|-------------------|----------|--|--|--|
|                                                                                      | Spray Line Isolating Valve: |                  |                   |          |  |  |  |
| M181                                                                                 | Birdsmouth Spray Nozzles:   | <b></b>          |                   |          |  |  |  |
|                                                                                      | Spray Line Signage:         |                  |                   |          |  |  |  |
|                                                                                      | Spray Line Isolating Valve: | <b></b>          |                   |          |  |  |  |
| M182                                                                                 | Birdsmouth Spray Nozzles:   | □                |                   |          |  |  |  |
|                                                                                      | Spray Line Signage:         |                  |                   |          |  |  |  |
|                                                                                      | Spray Line Isolating Valve: | □                |                   |          |  |  |  |
| M183                                                                                 | Birdsmouth Spray Nozzles:   |                  |                   |          |  |  |  |
|                                                                                      | Spray Line Signage:         |                  |                   |          |  |  |  |
|                                                                                      | Spray Line Isolating Valve: | □                |                   |          |  |  |  |
| M184                                                                                 | Birdsmouth Spray Nozzles:   |                  |                   |          |  |  |  |
|                                                                                      | Spray Line Signage:         |                  |                   |          |  |  |  |
| Instructions: Supply the Inspector's Name, Inspection Date & Inspection Observations |                             |                  |                   |          |  |  |  |
| Remedial Actions & Comments:  M181 Shuttle Conveyor Spray Line Signage & Testing     |                             |                  |                   |          |  |  |  |
| Inspected                                                                            | l By:                       | Inspection       | Date: /           | _/       |  |  |  |

## HSB Hose Reels (HR-nn)

HSB 30 metre Hose Reels are to be inspected and checked for operation every 6 Months. The 6 Monthly inspections shall condition inspect the 5 metres of uncoiled hose, and the 12 Monthly inspections unreels the full hose for condition inspection.

| 1-10                                                                                 | Broken or failed components are to be replaced. |               |                                                     |                                              |                                          |                                            |                   |          |
|--------------------------------------------------------------------------------------|-------------------------------------------------|---------------|-----------------------------------------------------|----------------------------------------------|------------------------------------------|--------------------------------------------|-------------------|----------|
|                                                                                      |                                                 |               |                                                     | rations /                                    |                                          |                                            |                   |          |
| Component<br>& Location                                                              | Hose Reel<br>Identity No.                       | Reel Rotation | Hose condition:<br>( <i>Perished</i> )( <i>Ok</i> ) | Hose Nozzle:<br>( <i>Replace if broken</i> ) | Test Isolation<br>Valve – Open<br>& Shut | Test Main Supply<br>Valve – Open<br>& Shut | Work Order<br>No. | Complete |
| M181 Conveyor<br>Walkway                                                             | HR-35                                           |               |                                                     |                                              |                                          |                                            |                   |          |
| Level 3                                                                              | HR-38                                           |               |                                                     |                                              |                                          |                                            |                   |          |
| Control Room<br>Walkway                                                              | HR-34                                           |               |                                                     |                                              |                                          |                                            |                   |          |
| Level 3                                                                              | HR-37                                           |               |                                                     |                                              |                                          |                                            |                   | _        |
| M184 Conveyor<br>Walkway                                                             | HR-33                                           |               |                                                     |                                              |                                          |                                            |                   |          |
| Level 3                                                                              | HR-36                                           |               |                                                     |                                              |                                          |                                            |                   |          |
| M191-M192<br>Walkway Lvl-2                                                           | HR-292                                          |               |                                                     |                                              |                                          |                                            |                   |          |
| M192-M193<br>Walkway Lvl-2                                                           | HR-293                                          |               |                                                     |                                              |                                          |                                            |                   |          |
| M193-M194<br>Walkway Lvl-2                                                           | HR-294                                          |               |                                                     |                                              |                                          |                                            |                   |          |
| M194-M195<br>Walkway                                                                 | HR-23                                           |               |                                                     |                                              |                                          |                                            |                   |          |
| Level 2                                                                              | HR-28                                           |               |                                                     |                                              |                                          |                                            |                   |          |
| M195-M196<br>Walkway Lvl-2                                                           | HR-296                                          |               |                                                     |                                              |                                          |                                            |                   |          |
| Instructions: Supply the Inspector's Name, Inspection Date & Inspection Observations |                                                 |               |                                                     |                                              |                                          |                                            |                   |          |
| Remedial Actions & Comments:  Control Room Walkway Hose Reel (HR-34)                 |                                                 |               |                                                     |                                              |                                          |                                            |                   |          |
| Inspected By: Inspection Date://                                                     |                                                 |               |                                                     |                                              |                                          |                                            |                   |          |