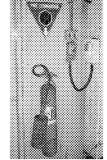

## HSB Hose Reels (HR-nn)

HSB 30 metre Hose Reels are to be inspected and checked for operation every 6 Months. The 6 Monthly inspections shall condition inspect the 5 metres of uncoiled hose, and the 12 Monthly inspections unreels the full hose for condition inspection.

| 1-10                                                                                 | Broken or failed components are to be replaced. |               |                                                     |                                              |                                          |                                            |                   |          |
|--------------------------------------------------------------------------------------|-------------------------------------------------|---------------|-----------------------------------------------------|----------------------------------------------|------------------------------------------|--------------------------------------------|-------------------|----------|
|                                                                                      |                                                 |               |                                                     | rations /                                    |                                          |                                            |                   |          |
| Component<br>& Location                                                              | Hose Reel<br>Identity No.                       | Reel Rotation | Hose condition:<br>( <i>Perished</i> )( <i>Ok</i> ) | Hose Nozzle:<br>( <i>Replace if broken</i> ) | Test Isolation<br>Valve – Open<br>& Shut | Test Main Supply<br>Valve – Open<br>& Shut | Work Order<br>No. | Complete |
| M181 Conveyor<br>Walkway                                                             | HR-35                                           |               |                                                     |                                              |                                          |                                            |                   |          |
| Level 3                                                                              | HR-38                                           |               |                                                     |                                              |                                          |                                            |                   |          |
| Control Room<br>Walkway                                                              | HR-34                                           |               |                                                     |                                              |                                          |                                            |                   |          |
| Level 3                                                                              | HR-37                                           |               |                                                     |                                              |                                          |                                            |                   | _        |
| M184 Conveyor<br>Walkway                                                             | HR-33                                           |               |                                                     |                                              |                                          |                                            |                   |          |
| Level 3                                                                              | HR-36                                           |               |                                                     |                                              |                                          |                                            |                   |          |
| M191-M192<br>Walkway Lvl-2                                                           | HR-292                                          |               |                                                     |                                              |                                          |                                            |                   |          |
| M192-M193<br>Walkway Lvl-2                                                           | HR-293                                          |               |                                                     |                                              |                                          |                                            |                   |          |
| M193-M194<br>Walkway Lvl-2                                                           | HR-294                                          |               |                                                     |                                              |                                          |                                            |                   |          |
| M194-M195<br>Walkway                                                                 | HR-23                                           |               |                                                     |                                              |                                          |                                            |                   |          |
| Level 2                                                                              | HR-28                                           |               |                                                     |                                              |                                          |                                            |                   |          |
| M195-M196<br>Walkway Lvl-2                                                           | HR-296                                          |               |                                                     |                                              |                                          |                                            |                   |          |
| Instructions: Supply the Inspector's Name, Inspection Date & Inspection Observations |                                                 |               |                                                     |                                              |                                          |                                            |                   |          |
| Remedial Actions & Comments:  Control Room Walkway Hose Reel (HR-34)                 |                                                 |               |                                                     |                                              |                                          |                                            |                   |          |
| Inspected By: Inspection Date://                                                     |                                                 |               |                                                     |                                              |                                          |                                            |                   |          |

Authoriser: Rob Dugan DocID: 39540 Issued: 18/01/2013
Version: 3.1 CURRENT Page 15 of 21 Review Date: 18/01/2018

Check List for Hazelwood Slot Bunker Fire Services Wash Down & Routine Inspection