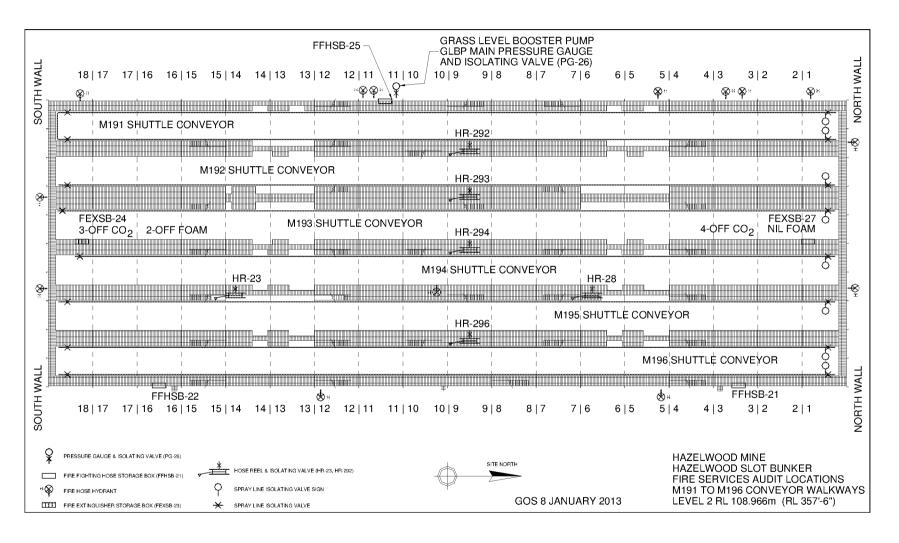

### M191 – M193 Shuttle Conveyor Walkway Fire Protection Spray Lines

Along the nominated shuttle conveyor walkway are spray lines with spray nozzles spaced at approximately 3 metre intervals. These spray lines are to be charged and inspected for failed nozzles, which shall be replaced. Signs are to be clearly visible at each spray line.

| Refer to accompanying 1136 Walkway Maps for position of Spray Lines & Isolating Valves. |                             |                                  |                             |          |  |  |  |  |
|-----------------------------------------------------------------------------------------|-----------------------------|----------------------------------|-----------------------------|----------|--|--|--|--|
| Plant<br>Item                                                                           | Observa                     | tions / Comments                 | Work Order<br>No.           | Complete |  |  |  |  |
|                                                                                         | Spray Line Isolating Valve: |                                  |                             |          |  |  |  |  |
| M191                                                                                    | Birdsmouth Spray Nozzles:   |                                  |                             |          |  |  |  |  |
|                                                                                         | Spray Line Signage:         | <u> </u>                         |                             |          |  |  |  |  |
|                                                                                         | Spray Line Isolating Valve: |                                  |                             |          |  |  |  |  |
| M192                                                                                    | Birdsmouth Spray Nozzles:   |                                  |                             |          |  |  |  |  |
|                                                                                         | Spray Line Signage:         |                                  |                             |          |  |  |  |  |
|                                                                                         | Spray Line Isolating Valve: |                                  |                             |          |  |  |  |  |
| M193                                                                                    | Birdsmouth Spray Nozzles:   | <b></b>                          |                             |          |  |  |  |  |
|                                                                                         | Spray Line Signage:         |                                  |                             |          |  |  |  |  |
| Instruct                                                                                | ions: Supply the Inspec     | tor's Name, Inspection Date & In | spection Obse               | rvations |  |  |  |  |
| Remedial A                                                                              | Actions & Comments:         |                                  |                             |          |  |  |  |  |
|                                                                                         |                             |                                  |                             |          |  |  |  |  |
|                                                                                         |                             | M192 Shutt                       | tle Conveyor Spi<br>Signage | ay Line  |  |  |  |  |
| Inspected                                                                               | l By:                       | Inspection                       | Date: / _                   | _/       |  |  |  |  |

### M194 - M196 Shuttle Conveyor Walkway Fire Protection Spray Lines

Along the nominated shuttle conveyor walkway are spray lines with spray nozzles spaced at approximately 3 metre intervals. These spray lines are to be charged and inspected for failed nozzles, which shall be replaced. Signs are to be clearly visible at each spray line.

| M194 Birdsmouth Spray Nozzles:  Spray Line Signage:  Spray Line Signage:  Spray Line Isolating Valve:  Spray Line Signage:  M196 Birdsmouth Spray Nozzles:  Spray Line Signage:  Spray Line Signage:  M197 Spray Line Signage:  M198 M199 Shuttle Conveyor Spray M199 Shuttl | Plant<br>Item | Observa                     | tions / Comments                 | Work Order<br>No.             | Complete |
|--------------------------------------------------------------------------------------------------------------------------------------------------------------------------------------------------------------------------------------------------------------------------------------------------------------------------------------------------------------------------------------------------------------------------------------------------------------------------------------------------------------------------------------------------------------------------------------------------------------------------------------------------------------------------------------------------------------------------------------------------------------------------------------------------------------------------------------------------------------------------------------------------------------------------------------------------------------------------------------------------------------------------------------------------------------------------------------------------------------------------------------------------------------------------------------------------------------------------------------------------------------------------------------------------------------------------------------------------------------------------------------------------------------------------------------------------------------------------------------------------------------------------------------------------------------------------------------------------------------------------------------------------------------------------------------------------------------------------------------------------------------------------------------------------------------------------------------------------------------------------------------------------------------------------------------------------------------------------------------------------------------------------------------------------------------------------------------------------------------------------------|---------------|-----------------------------|----------------------------------|-------------------------------|----------|
| Spray Line Signage:  Spray Line Isolating Valve:  Spray Line Signage:  Spray Line Signage:  Spray Line Signage:  Spray Line Isolating Valve:  Spray Line Isolating Valve:  Spray Line Signage:  Instructions: Supply the Inspector's Name, Inspection Date & Inspection Observations  Remedial Actions & Comments:  M195 Shuttle Conveyor Spray                                                                                                                                                                                                                                                                                                                                                                                                                                                                                                                                                                                                                                                                                                                                                                                                                                                                                                                                                                                                                                                                                                                                                                                                                                                                                                                                                                                                                                                                                                                                                                                                                                                                                                                                                                                |               | Spray Line Isolating Valve: |                                  |                               |          |
| Spray Line Isolating Valve:    Spray Line Signage:                                                                                                                                                                                                                                                                                                                                                                                                                                                                                                                                                                                                                                                                                                                                                                                                                                                                                                                                                                                                                                                                                                                                                                                                                                                                                                                                                                                                                                                                                                                                                                                                                                                                                                                                                                                                                                                                                                                                                                                                                                                                             | M194          | Birdsmouth Spray Nozzles:   |                                  |                               |          |
| M195 Birdsmouth Spray Nozzles:    Spray Line Signage:                                                                                                                                                                                                                                                                                                                                                                                                                                                                                                                                                                                                                                                                                                                                                                                                                                                                                                                                                                                                                                                                                                                                                                                                                                                                                                                                                                                                                                                                                                                                                                                                                                                                                                                                                                                                                                                                                                                                                                                                                                                                          |               | Spray Line Signage:         | <b></b>                          |                               |          |
| Spray Line Signage:  Spray Line Isolating Valve:  Spray Line Isolating Valve:  Spray Line Signage:  Spray Line Signage:  Instructions: Supply the Inspector's Name, Inspection Date & Inspection Observations  Remedial Actions & Comments:  M195 Shuttle Conveyor Spra                                                                                                                                                                                                                                                                                                                                                                                                                                                                                                                                                                                                                                                                                                                                                                                                                                                                                                                                                                                                                                                                                                                                                                                                                                                                                                                                                                                                                                                                                                                                                                                                                                                                                                                                                                                                                                                        |               | Spray Line Isolating Valve: |                                  |                               |          |
| Spray Line Isolating Valve:    Spray Line Signage:                                                                                                                                                                                                                                                                                                                                                                                                                                                                                                                                                                                                                                                                                                                                                                                                                                                                                                                                                                                                                                                                                                                                                                                                                                                                                                                                                                                                                                                                                                                                                                                                                                                                                                                                                                                                                                                                                                                                                                                                                                                                             | M195          | Birdsmouth Spray Nozzles:   |                                  |                               |          |
| M196 Birdsmouth Spray Nozzles:  Spray Line Signage:  Instructions: Supply the Inspector's Name, Inspection Date & Inspection Observations  Remedial Actions & Comments:  M195 Shuttle Conveyor Spra                                                                                                                                                                                                                                                                                                                                                                                                                                                                                                                                                                                                                                                                                                                                                                                                                                                                                                                                                                                                                                                                                                                                                                                                                                                                                                                                                                                                                                                                                                                                                                                                                                                                                                                                                                                                                                                                                                                            |               | Spray Line Signage:         |                                  |                               |          |
| Instructions: Supply the Inspector's Name, Inspection Date & Inspection Observations  Remedial Actions & Comments:  M195 Shuttle Conveyor Spra                                                                                                                                                                                                                                                                                                                                                                                                                                                                                                                                                                                                                                                                                                                                                                                                                                                                                                                                                                                                                                                                                                                                                                                                                                                                                                                                                                                                                                                                                                                                                                                                                                                                                                                                                                                                                                                                                                                                                                                 |               | Spray Line Isolating Valve: |                                  |                               |          |
| Instructions: Supply the Inspector's Name, Inspection Date & Inspection Observations  Remedial Actions & Comments:  M195 Shuttle Conveyor Spra                                                                                                                                                                                                                                                                                                                                                                                                                                                                                                                                                                                                                                                                                                                                                                                                                                                                                                                                                                                                                                                                                                                                                                                                                                                                                                                                                                                                                                                                                                                                                                                                                                                                                                                                                                                                                                                                                                                                                                                 | M196          | Birdsmouth Spray Nozzles:   |                                  |                               |          |
| Remedial Actions & Comments:  M195 Shuttle Conveyor Spra                                                                                                                                                                                                                                                                                                                                                                                                                                                                                                                                                                                                                                                                                                                                                                                                                                                                                                                                                                                                                                                                                                                                                                                                                                                                                                                                                                                                                                                                                                                                                                                                                                                                                                                                                                                                                                                                                                                                                                                                                                                                       |               | Spray Line Signage:         |                                  |                               |          |
| M195 Shuttle Conveyor Spra                                                                                                                                                                                                                                                                                                                                                                                                                                                                                                                                                                                                                                                                                                                                                                                                                                                                                                                                                                                                                                                                                                                                                                                                                                                                                                                                                                                                                                                                                                                                                                                                                                                                                                                                                                                                                                                                                                                                                                                                                                                                                                     | Instruct      | ions: Supply the Inspec     | tor's Name, Inspection Date & Ir | spection Obse                 | rvations |
|                                                                                                                                                                                                                                                                                                                                                                                                                                                                                                                                                                                                                                                                                                                                                                                                                                                                                                                                                                                                                                                                                                                                                                                                                                                                                                                                                                                                                                                                                                                                                                                                                                                                                                                                                                                                                                                                                                                                                                                                                                                                                                                                | Remedial      | Actions & Comments:         |                                  |                               |          |
| Line Signage                                                                                                                                                                                                                                                                                                                                                                                                                                                                                                                                                                                                                                                                                                                                                                                                                                                                                                                                                                                                                                                                                                                                                                                                                                                                                                                                                                                                                                                                                                                                                                                                                                                                                                                                                                                                                                                                                                                                                                                                                                                                                                                   |               |                             | M195 SI                          | nuttle Convey<br>Line Signage |          |

## HSB Hose Reels (HR-nn)

HSB 30 metre Hose Reels are to be inspected and checked for operation every 6 Months. The 6 Monthly inspections shall condition inspect the 5 metres of uncoiled hose, and the 12 Monthly inspections unreels the full hose for condition inspection.

| 1-10                                                                                 | Broken or failed components are to be replaced. |               |                                                     |                                              |                                          |                                            |                   |          |
|--------------------------------------------------------------------------------------|-------------------------------------------------|---------------|-----------------------------------------------------|----------------------------------------------|------------------------------------------|--------------------------------------------|-------------------|----------|
|                                                                                      |                                                 |               |                                                     | rations /                                    |                                          |                                            |                   |          |
| Component<br>& Location                                                              | Hose Reel<br>Identity No.                       | Reel Rotation | Hose condition:<br>( <i>Perished</i> )( <i>Ok</i> ) | Hose Nozzle:<br>( <i>Replace if broken</i> ) | Test Isolation<br>Valve – Open<br>& Shut | Test Main Supply<br>Valve – Open<br>& Shut | Work Order<br>No. | Complete |
| M181 Conveyor<br>Walkway                                                             | HR-35                                           |               |                                                     |                                              |                                          |                                            |                   |          |
| Level 3                                                                              | HR-38                                           |               |                                                     |                                              |                                          |                                            |                   |          |
| Control Room<br>Walkway                                                              | HR-34                                           |               |                                                     |                                              |                                          |                                            |                   |          |
| Level 3                                                                              | HR-37                                           |               |                                                     |                                              |                                          |                                            |                   | _        |
| M184 Conveyor<br>Walkway                                                             | HR-33                                           |               |                                                     |                                              |                                          |                                            |                   |          |
| Level 3                                                                              | HR-36                                           |               |                                                     |                                              |                                          |                                            |                   |          |
| M191-M192<br>Walkway Lvl-2                                                           | HR-292                                          |               |                                                     |                                              |                                          |                                            |                   |          |
| M192-M193<br>Walkway Lvl-2                                                           | HR-293                                          |               |                                                     |                                              |                                          |                                            |                   |          |
| M193-M194<br>Walkway Lvl-2                                                           | HR-294                                          |               |                                                     |                                              |                                          |                                            |                   |          |
| M194-M195<br>Walkway                                                                 | HR-23                                           |               |                                                     |                                              |                                          |                                            |                   |          |
| Level 2                                                                              | HR-28                                           |               |                                                     |                                              |                                          |                                            |                   |          |
| M195-M196<br>Walkway Lvl-2                                                           | HR-296                                          |               |                                                     |                                              |                                          |                                            |                   |          |
| Instructions: Supply the Inspector's Name, Inspection Date & Inspection Observations |                                                 |               |                                                     |                                              |                                          |                                            |                   |          |
| Remedial Actions & Comments:  Control Room Walkway Hose Reel (HR-34)                 |                                                 |               |                                                     |                                              |                                          |                                            |                   |          |
| Inspected By: Inspection Date://                                                     |                                                 |               |                                                     |                                              |                                          |                                            |                   |          |