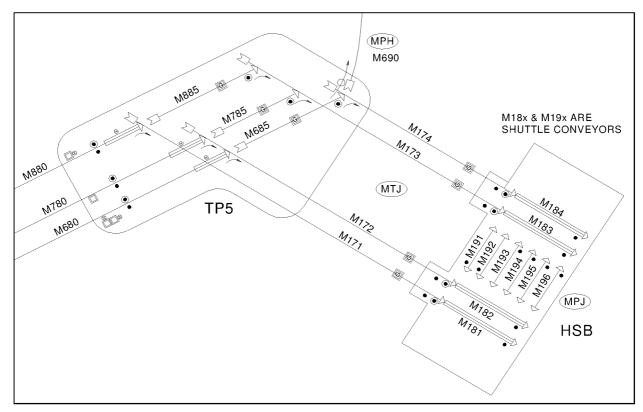

#### M171 – M174 Coal Conveyor Walkway Fire Protection Spray Lines, Hose Reels & Hydrants

Along the walkways of each rising conveyor are spray lines supplying spray risers containing a single spray nozzle. These spray lines shall be charged and the spray nozzle operation inspected, failed nozzles shall be replaced. Spray Line Signs are to be clearly visible at each spray line. Hose Reels & Hydrants are also spaced along each rising conveyor walkway. Inspect 5 metres of uncoiled Hose every 6 Months, and inspect the full Hose length every 12 months. Refer to accompanying HSB Walkway Maps for position of Spray Lines & Isolating Valves.

Along the walkways of each rising conveyor are spray lines supplying spray risers containing a single spray nozzle. These spray lines shall be charged and the spray nozzle operation inspected, failed nozzles shall be replaced. Spray Line Signs are to be clearly visible at each spray line. Hose Reels & Hydrants are also spaced along each rising conveyor walkway. Inspect 5 metres of uncoiled Hose every 6 Months. Inspect the full Hose length every 12 months.

Refer to accompanying HSB Walkway Maps for position of Spray Lines & Isolating Valves.

| M171-M172 Conveyor Walkway Fire Protection Spray Lines, HR & Hydrants |                             |                       |     |                |   |     |     |                   |          |
|-----------------------------------------------------------------------|-----------------------------|-----------------------|-----|----------------|---|-----|-----|-------------------|----------|
| Plant<br>Item                                                         | Observat                    |                       |     |                |   |     |     | Work Order<br>No. | Complete |
|                                                                       | South Walkway Hose          | Reel                  | HR: | <b>&gt;</b> 5: |   |     |     |                   |          |
| 01.30.401.0000.40                                                     | Hose Reel Isolating Valve:  |                       |     |                |   |     |     |                   |          |
| M171<br>(LHS)                                                         | Hose Reel Hose & Nozzle:    |                       |     |                |   |     |     |                   |          |
| 6-off                                                                 | Hose Reel Rotation:         |                       |     |                |   |     |     |                   |          |
|                                                                       | Hydrant Leakage:            |                       |     |                |   |     |     |                   |          |
|                                                                       | Hydrant Test Open & Shut:   | pen & Shut: 🔲 🔲 🔲 🔲 📗 |     |                |   |     |     |                   |          |
| <b>M171</b>                                                           | Spray Line Isolating Valve: | □                     |     |                |   |     |     |                   |          |
| (LHS)                                                                 | Spray Nozzles:              |                       |     |                |   |     |     |                   |          |
|                                                                       | Spray Line Signage:         | <b></b>               |     |                |   |     |     |                   |          |
|                                                                       | North Walkway Hose          | Reels                 | s:  | HR5            | 6 | HR( | iO: |                   |          |
| M171 -                                                                | Hose Reel Isolating Valve:  |                       |     |                |   |     |     |                   |          |
| M172<br>(Centre)                                                      | Hose Reel Hose & Nozzle:    |                       |     |                |   |     |     |                   |          |
| (centre)                                                              | Hose Reel Rotation:         |                       |     |                |   |     |     |                   |          |
| 5-off                                                                 | Hydrant Leakage:            |                       |     |                |   |     |     |                   |          |
|                                                                       | Hydrant Test Open & Shut:   |                       |     |                |   |     |     |                   |          |
| Remedial Actions & Comments:                                          |                             |                       |     |                |   |     |     |                   |          |
|                                                                       |                             |                       |     |                |   |     |     |                   |          |
|                                                                       |                             |                       |     |                |   |     |     |                   |          |
| Inspected By: Inspection Date: / /                                    |                             |                       |     |                |   |     |     |                   |          |