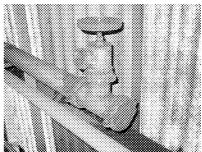

### M181 – M184 Shuttle Conveyor Fire Protection Spray Lines

Along the nominated shuttle conveyor walkway are spray lines with birdsmouth spray nozzles spaced at approximately 3 metre intervals. These spray lines are to be charged and inspected for failed nozzles, which shall be replaced. Signs are to be clearly visible at each spray line.

Refer to accompanying HSB Walkway Maps for position of Spray Lines & Isolating Valves.

| Plant<br>Item                                                                        | Observa                     | tions / Comments | Work Order<br>No. | Complete |  |  |  |
|--------------------------------------------------------------------------------------|-----------------------------|------------------|-------------------|----------|--|--|--|
|                                                                                      | Spray Line Isolating Valve: |                  |                   |          |  |  |  |
| M181                                                                                 | Birdsmouth Spray Nozzles:   | <b></b>          |                   |          |  |  |  |
|                                                                                      | Spray Line Signage:         |                  |                   |          |  |  |  |
|                                                                                      | Spray Line Isolating Valve: | <b></b>          |                   |          |  |  |  |
| M182                                                                                 | Birdsmouth Spray Nozzles:   | □                |                   |          |  |  |  |
|                                                                                      | Spray Line Signage:         |                  |                   |          |  |  |  |
|                                                                                      | Spray Line Isolating Valve: | □                |                   |          |  |  |  |
| M183                                                                                 | Birdsmouth Spray Nozzles:   |                  |                   |          |  |  |  |
|                                                                                      | Spray Line Signage:         |                  |                   |          |  |  |  |
|                                                                                      | Spray Line Isolating Valve: | □                |                   |          |  |  |  |
| M184                                                                                 | Birdsmouth Spray Nozzles:   |                  |                   |          |  |  |  |
|                                                                                      | Spray Line Signage:         |                  |                   |          |  |  |  |
| Instructions: Supply the Inspector's Name, Inspection Date & Inspection Observations |                             |                  |                   |          |  |  |  |
| Remedial Actions & Comments:  M181 Shuttle Conveyor Spray Line Signage & Testing     |                             |                  |                   |          |  |  |  |
| Inspected                                                                            | l By:                       | Inspection       | Date: /           | _/       |  |  |  |