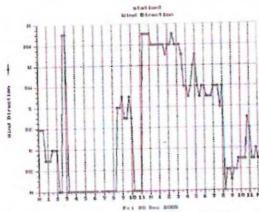

# APPENDIX 2 - WEATHER LOGS

2A - December 29 2005

2B - December 30 2005

2C - January 1st 2006

# Weather Report 2B - Friday 30th December 2005