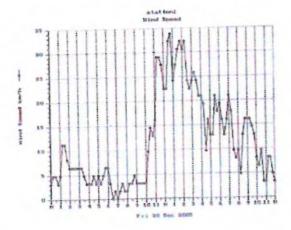

# APPENDIX 2 - WEATHER LOGS

2A - December 29 2005

2B - December 30 2005

2C - January 1st 2006

# Weather Report 2B - Friday 30th December 2005

The weather at this stage continued to worsen, with the temperature reaching a high of 42 Degrees Celsius, winds averaging 35km/hr gusting at 70km/hr in a North Westerly direction. (See Appendix 2 Report 2B)