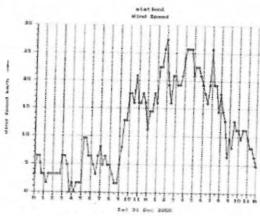

# Weather Report 2B - Friday 30th December 2005

The weather at this stage continued to worsen, with the temperature reaching a high of 42 Degrees Celsius, winds averaging 35km/hr gusting at 70km/hr in a North Westerly direction. (See Appendix 2 Report 2B)

With tanker approaching and with fire in sight it was evident to the fire services personnel that the fire was spreading quickly and outside assistance would be required.

The CFA were notified immediately and message broadcast over the open radio channel for all non-essential operational personnel to assist with fire fighting.