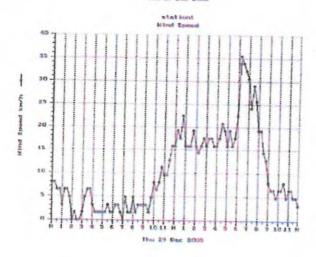

# APPENDIX 2 - WEATHER LOGS

2A - December 29 2005

2B - December 30 2005

2C - January 1st 2006

## APPENDIX 2 - Weather Logs

Weather Report 2A - Thursday 29th December 2005