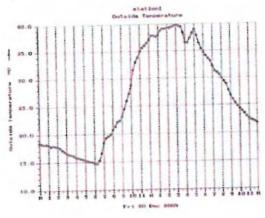

# APPENDIX 2 - WEATHER LOGS

2A - December 29 2005

2B - December 30 2005

2C - January 1st 2006

# Weather Report 2B - Friday 30th December 2005

The weather at this stage continued to worsen, with the temperature reaching a high of 42 Degrees Celsius, winds averaging 35km/hr gusting at 70km/hr in a North Westerly direction. (See Appendix 2 Report 2B)