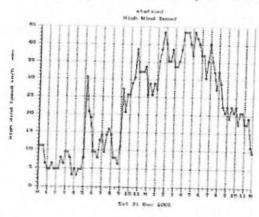

# Weather Report 2c -Saturday 31st December 2005

The weather at this stage continued to worsen, with the temperature reaching a high of 42 Degrees Celsius, winds averaging 35km/hr gusting at 70km/hr in a North Westerly direction. (See Appendix 2 Report 2B)

The weather conditions for Saturday were still unfavourable (See Appendix 2 Report 2C) and with the fire fighting resources well established the fire was contained but still required rotation of Fire Crews over the next 3 days. By late Saturday the fire lighters managed to contain the fire within a designated area until it was fully extinguished. The CFA withdrew their resources at 1515 hrs on Sunday 1 January 2006, after 18 hrs fire fighting.