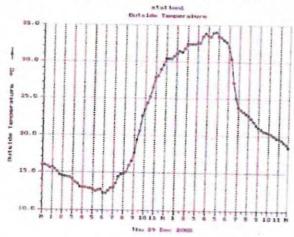

The weather at this stage continued to worsen, with the temperature reaching a high of 42 Degrees Celsius, winds averaging 35km/hr gusting at 70km/hr in a North Westerly direction. (See Appendix 2 Report 2B)

## APPENDIX 2 - Weather Logs

Weather Report 2A - Thursday 29th December 2005

# Weather Report 2B - Friday 30th December 2005