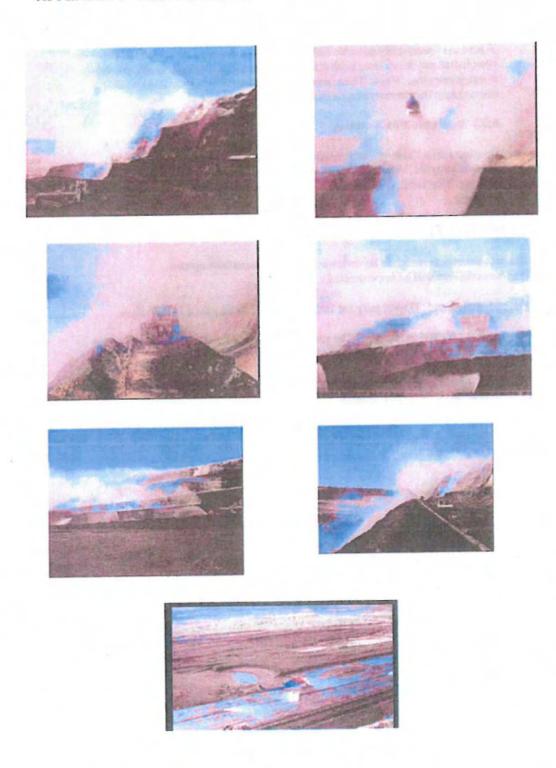

# APPENDIX 1 - PHOTOGRAPH HAZELWOOD MINE FIRES

The Safety Management Audit Committee (SMAC) will monitor progress on the implementation of the agreed actions.

ķķ

APPENDIX 1 - Mine Fire Photos