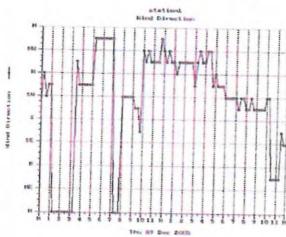

The weather at this stage continued to worsen, with the temperature reaching a high of 42 Degrees Celsius, winds averaging 35km/hr gusting at 70km/hr in a North Westerly direction. (See Appendix 2 Report 2B)

## APPENDIX 2 - Weather Logs

Weather Report 2A - Thursday 29th December 2005

# Weather Report 2B - Friday 30th December 2005