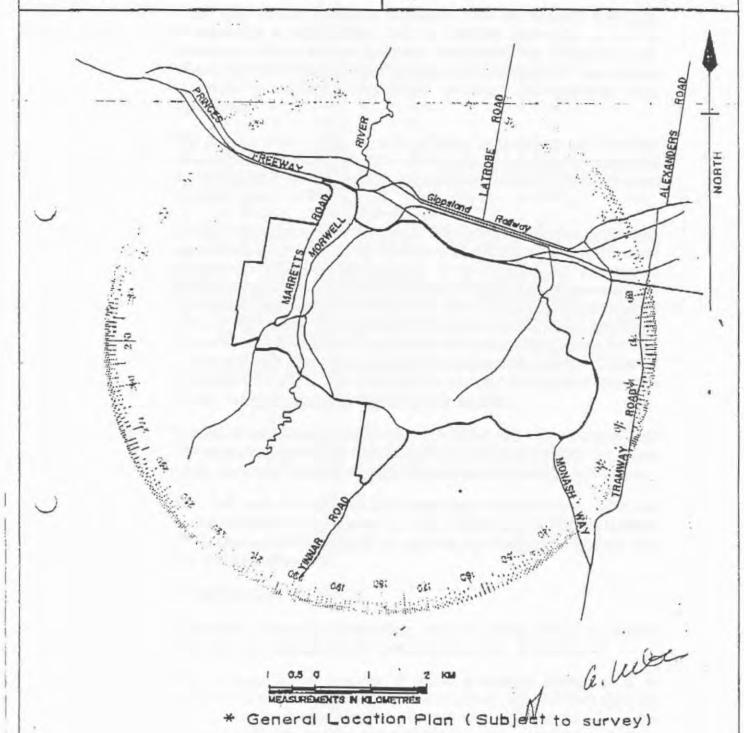

## PLAN OF AREA

APPLIED FOR ON LICENCE under Mineral Resources Development Act 1990 Min. No. 5004

Name of Applicant Hazelwood Power Corporation Ltd.

SHIRE OF

LATROBE

TOTAL AREA

± 2678

Hectares

NET AREA

Hectares

Certified correct

Licensed Surveyor AS PER WORKING PLAN

Checked

\* Land Ownership Detail Not Shown

Christy Thiagarajah

16 / 06 / 95 Date

\* HAZELWOOD POWER STATION EXCLUDED FROM THIS LICENCE