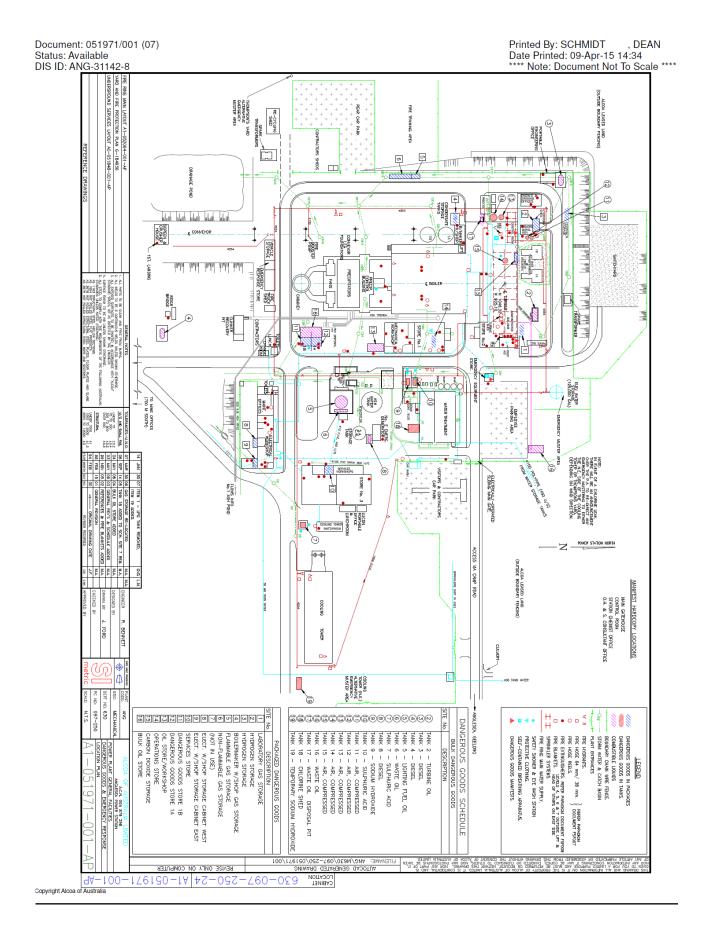

| Bulk gas storage isolation at supply<br>All electrical services isolated from control room by ERT member, if supply<br>isolation cannot be achieved contact duty electrician from Alcoa Point Henry |
| Additional<br>Comments                                                                                                             | Appliances must drive on designated roadways and at night escorted by member of ERT                                                                                                                 |

| Data of last raviow April 2015   | Copies to: Bellbrae, Torquay, Belmont, |
|----------------------------------|----------------------------------------|
| Date of last review – April 2015 | Geelong City and Aireys Inlet          |





## Anglesea Alcoa Locality Map



Page 15 of 15