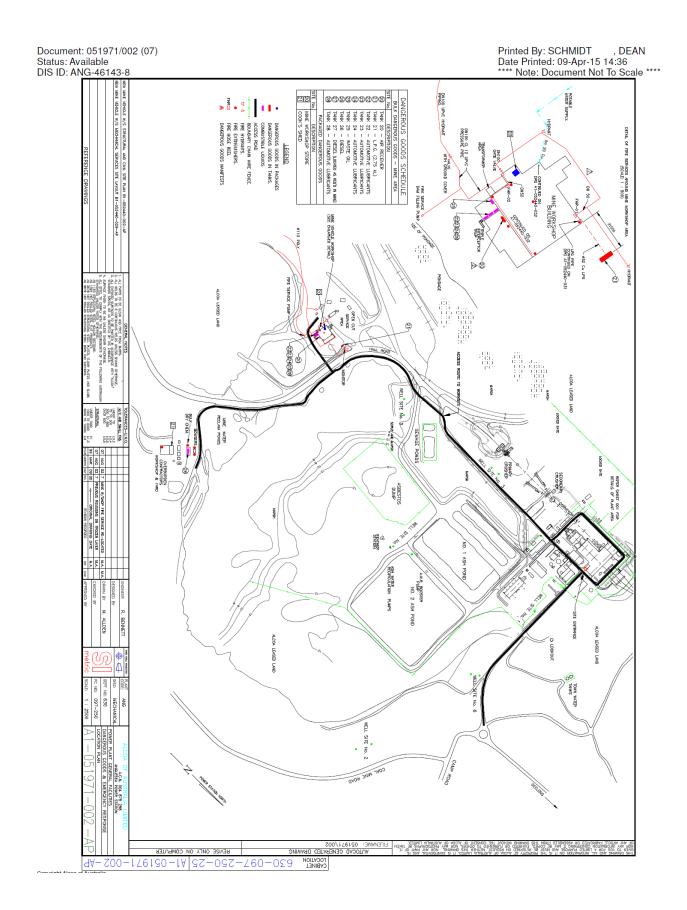

| Bulk gas storage isolation at supply<br>All electrical services isolated from control room by ERT member, if supply<br>isolation cannot be achieved contact duty electrician from Alcoa Point Henry |
| Additional<br>Comments                                                                                                             | Appliances must drive on designated roadways and at night escorted by member of ERT                                                                                                                 |

| Data of last raviow April 2015   | Copies to: Bellbrae, Torquay, Belmont, |
|----------------------------------|----------------------------------------|
| Date of last review – April 2015 | Geelong City and Aireys Inlet          |





## Anglesea Alcoa Locality Map



Page 15 of 15