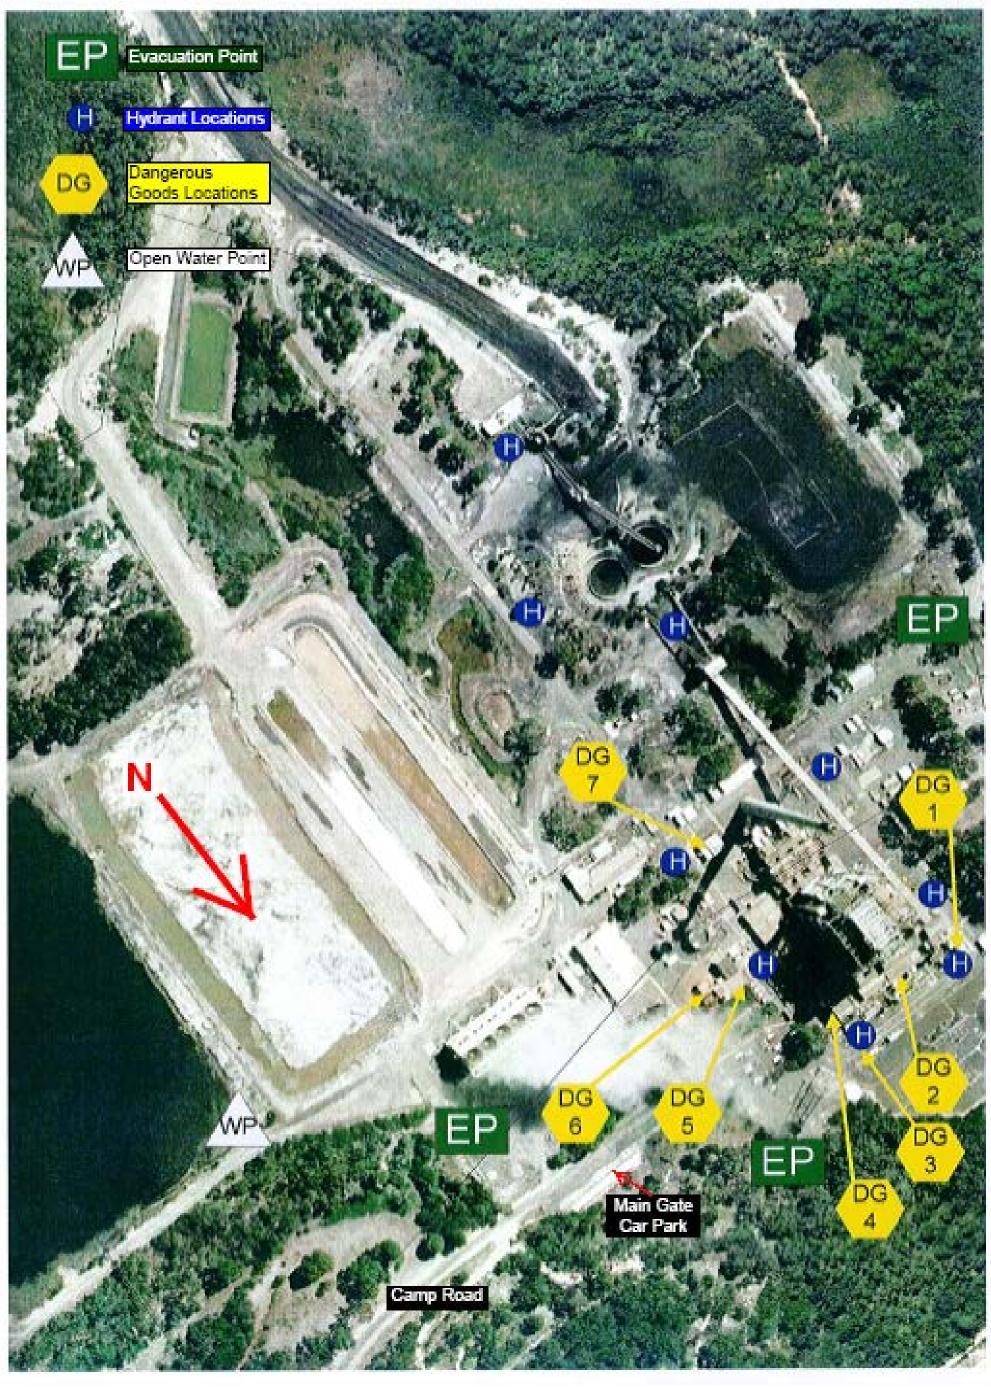

k gas storage isolation at supply<br>All electrical services isolated from control room by ERT member, if supply<br>isolation cannot be achieved contact duty electrician from Alcoa Point Henry |
| Additional<br>Comments                                                                                                             | Appliances must drive on designated roadways and at night escorted by member of ERT                                                                                                                 |

| Data of last raviow April 2015   | Copies to: Bellbrae, Torquay, Belmont, |
|----------------------------------|----------------------------------------|
| Date of last review – April 2015 | Geelong City and Aireys Inlet          |





## Anglesea Alcoa Locality Map



Page 15 of 15