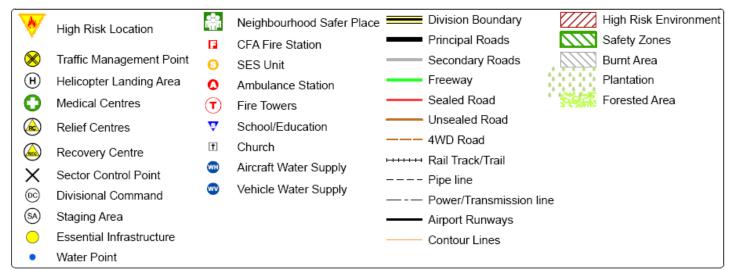

Audience – The community.

**Local Emergency Planning Factors**: Provides planning factors to enhance the initial operational response to a bushfire impacting the township. Also includes an overview of the township and a map of the key operational planning factors (such as Traffic Management Points, Neighbourhood Safer Places, essential infrastructure etc). This section should be developed in consultation with other emergency services, the local municipality and other relevant parties.