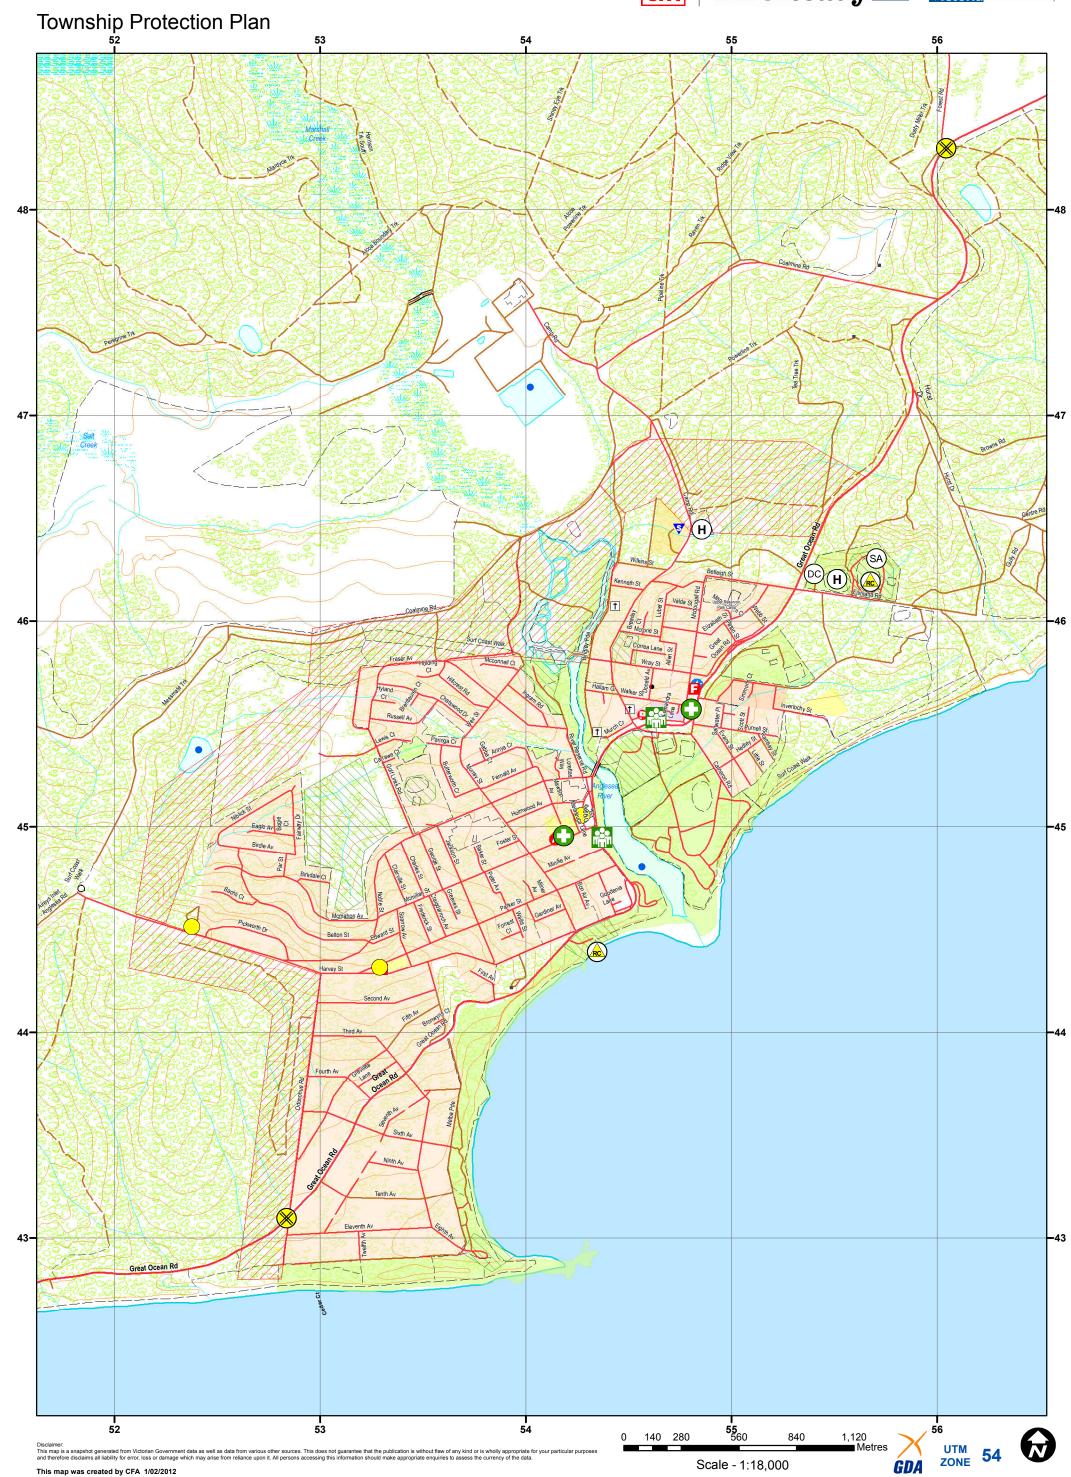

Audience – The community.

**Local Emergency Planning Factors**: Provides planning factors to enhance the initial operational response to a bushfire impacting the township. Also includes an overview of the township and a map of the key operational planning factors (such as Traffic Management Points, Neighbourhood Safer Places, essential infrastructure etc). This section should be developed in consultation with other emergency services, the local municipality and other relevant parties.

## **Trigger Point(s)**

- A fire within or in close proximity to this township that has the potential to develop rapidly and will impact on the local community.
- A fire occurring adjacent to this location plan and may impact on the community described within this plan.

#### **Environment**

Anglesea is a coastal township surrounded by the Great Otway National Park. The township is divided by the Anglesea River and the Great Ocean Road. It encompasses the localities of Anglesea, Point Road Knight and the Alcoa Lease Area.

The terrain surrounding the township is undulating and the bushland ranges from coastal heath to low canopy coastal foothill forest. To the northwest of this town is a large open cut coal mine and power station. (Healthy Woodland).

### **Bushfire Risk**

- The coalmine to the north west of the town provides an extensive forest fuel break that would assist in limited the speed and spread of a fire running into town from the North West.
- Significant fuel reduction burning and strategic break works in removing elevated fuel to the west of the township will provide assistance in reducing fire intensity.
- The fuel hazard is high to extreme and it is expected that a fire in this vicinity would be fast running and spread very quickly.

## Fire History

On Ash Wednesday in February 1983, the fire ran into Anglesea on the south west wind change initially impacting the west of the town, however, severe spotting into the township caused significant damage and losses.