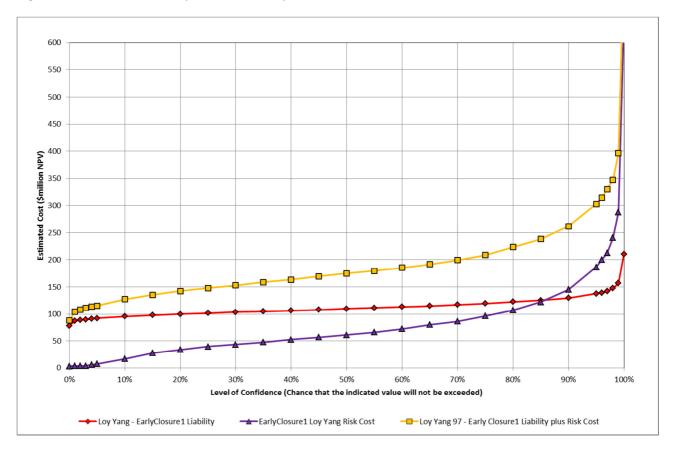

## Amendment to: Estimation of Rehabilitation Costs – AGL Loy Yang Mine (dated 13-Nov-15)

Correction to Figure 3 and Table 2. Output plot reading incorrect cell in costing model.

Figure 3 Early Closure Liability and Risk Costs – 1997 WP

Table 2Summary of Closure Costs - 1997 Work Plan

| CONFIDENCE LEVEL                              | P50<br>OPTIMISTIC | P80<br>CONSERVATIVE BUT<br>REALISTIC | P95<br>VERY CONSERVATIVE |
|-----------------------------------------------|-------------------|--------------------------------------|--------------------------|
| Early Closure Liability<br>Cost               | 110               | 123                                  | 138                      |
| Early Closure Liability Plus<br>Risk Costs    | 175               | 223                                  | 303                      |
| End of Mine Life Liability<br>Costs           | 77                | 85                                   | 93                       |
| End of Mine Life Liability<br>Plus Risk Costs | 168               | 245                                  | 323                      |